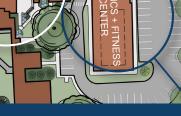

### THE AQUATICS & FITNESS CENTER

- ★ Indoor, Heated 4-Lane Pool
- ★ Fitness Room

RETREA<sup>-</sup>