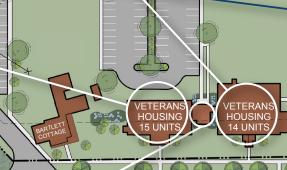

#### THE "HENRY" HOUSING

#### **BUILDING AMENITIES:**

★ Apartment Units (15) Affordable housing for veterans. Most units are ADA compliant.

HOLY CROSS ROAD

MILITARY AND VETERANS CAMPUS

PADDOCK

### THE "WEBSTER" HOUSING

#### **BUILDING AMENITIES:**

- ★ Apartment Units (14) Affordable housing for veterans and their families.
- ★ Community Kitchen
- ★ Community Living Room